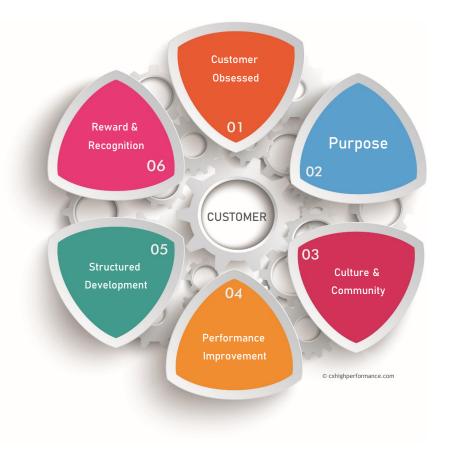

### The CX Employee Engagement Framework<sup>©</sup>

- □ The proven model for employee engagement that links CX and business performance
- Six quantifiable dimensions provide a complete view of the organisational CX engagement and capability based on 45 integral indicators