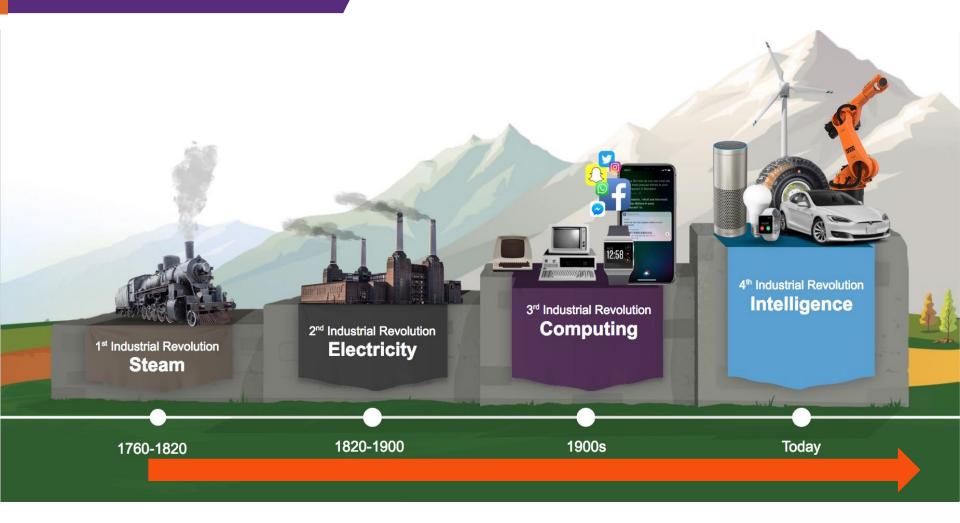

## The 4<sup>th</sup> Industrial Revolution

## The Fourth Industrial Revolution Impacts